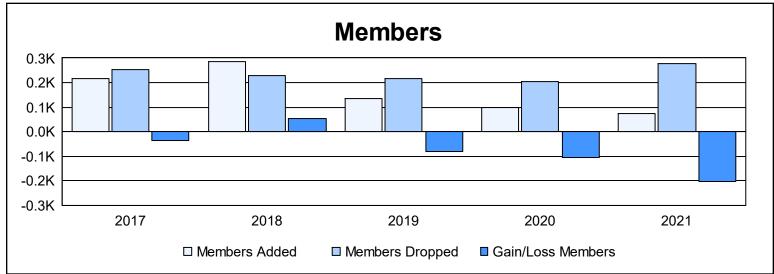

District 2 A1 As of June 2021 Cumulative

| Year      | New<br>Clubs | Dropped<br>Clubs | Gain/<br>Loss<br>Clubs | New<br>Members | Charter<br>Members | Reinstate<br>Members | Transfer<br>Members | Total<br>Member<br>Added | Total<br>Members<br>Dropped | Gain/<br>Loss<br>Members |
|-----------|--------------|------------------|------------------------|----------------|--------------------|----------------------|---------------------|--------------------------|-----------------------------|--------------------------|
| 2016-2017 | 1            | 1                | 0                      | 185            | 26                 | 1                    | 6                   | 218                      | 254                         | -36                      |
| 2017-2018 | 1            | 0                | 1                      | 247            | 23                 | 7                    | 7                   | 284                      | 230                         | 54                       |
| 2018-2019 | 0            | 3                | -3                     | 117            | 1                  | 8                    | 9                   | 135                      | 215                         | -80                      |
| 2019-2020 | 0            | 4                | -4                     | 93             | 0                  | 2                    | 3                   | 98                       | 204                         | -106                     |
| 2020-2021 | 0            | 8                | -8                     | 65             | 0                  | 4                    | 4                   | 73                       | 276                         | -203                     |
| Average   | 0            | 3                | -3                     | 141            | 10                 | 4                    | 6                   | 162                      | 236                         | -74                      |