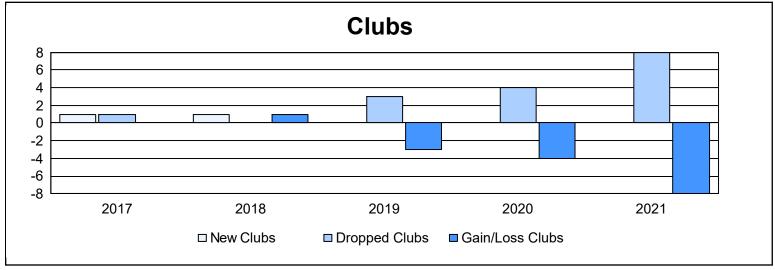

District 2 A1 As of June 2021 Cumulative

| Year      | New<br>Clubs | Dropped<br>Clubs | Gain/<br>Loss<br>Clubs | New<br>Members | Charter<br>Members | Reinstate<br>Members | Transfer<br>Members | Total<br>Member<br>Added | Total<br>Members<br>Dropped | Gain/<br>Loss<br>Members |
|-----------|--------------|------------------|------------------------|----------------|--------------------|----------------------|---------------------|--------------------------|-----------------------------|--------------------------|
| 2016-2017 | 1            | 1                | 0                      | 185            | 26                 | 1                    | 6                   | 218                      | 254                         | -36                      |
| 2017-2018 | 1            | 0                | 1                      | 247            | 23                 | 7                    | 7                   | 284                      | 230                         | 54                       |
| 2018-2019 | 0            | 3                | -3                     | 117            | 1                  | 8                    | 9                   | 135                      | 215                         | -80                      |
| 2019-2020 | 0            | 4                | -4                     | 93             | 0                  | 2                    | 3                   | 98                       | 204                         | -106                     |
| 2020-2021 | 0            | 8                | -8                     | 65             | 0                  | 4                    | 4                   | 73                       | 276                         | -203                     |
| Average   | 0            | 3                | -3                     | 141            | 10                 | 4                    | 6                   | 162                      | 236                         | -74                      |